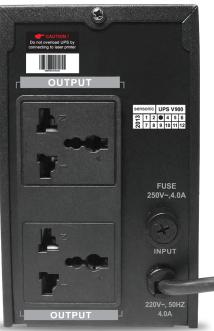

## **V900 UPS**

| INPUT                       | Voltage<br>Frequency                                                               | 145V to 290V +/- 25% at line input<br>50 or 60 Hz +/- 10% (auto sensing)                                                                                                                                                |
|-----------------------------|------------------------------------------------------------------------------------|-------------------------------------------------------------------------------------------------------------------------------------------------------------------------------------------------------------------------|
| OUTPUT                      | Voltage (on battery) Frequency (on battery) Transfer Time Voltage Regulation (AVR) | 200 to 255 +/- 5% 50 or 60 Hz +/- 1% ≤ 10ms  AVR automatically increase output voltage 15% above input voltage, if -9% to 25% of nominal. AVR decrease output voltage 15% below input voltage, if +9% to 25% of nominal |
| PROTECTION<br>AND FILTERING | Unit Input Overload Protection Short Circuit                                       | Fuse for overload & short circuit protection Automatic power off if overload exceeds 110% of nominal at 60 seconds and 130% at 3 seconds Immediate termination of UPS power output                                      |
| BATTERY                     | Typical Recharge Time<br>Protection<br>Back-up time                                | 10 hours (to 90% of full capacity) Auto discharge protection 3-15min @ 200w                                                                                                                                             |
| PHYSICAL                    | W x H x D mm<br>Gross Weight                                                       | (305 x 85 x 140) mm<br>5.7kg                                                                                                                                                                                            |
| ALARM                       | Battery Back-up<br>Battery Low<br>Overload                                         | Fast beeping sound Buzzer beeping every 8 sec Continuously beeping sound                                                                                                                                                |